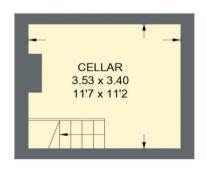

## **26 BRAMWITH ROAD**

APPROXIMATE GROSS INTERNAL AREA = 94.5 SQ M / 1017 SQ FTCELLAR = 12.1 SQ M / 130 SQ FTTOTAL = 106.6 SQ M / 1147 SQ FT

CELLAR 12.1 SQ M / 130 SQ FT GROUND FLOOR 32.5 SQ M / 350 SQ FT FIRST FLOOR 42.1 SQ M / 453 SQ FT FIRST FLOOR 19.9 SQ M / 214 SQ FT

Illustration for identification purposes only, measurements are approximate, not to scale.

IMPORTANT: we would like to inform prospective purchasers that these sales particulars have been prepared as a general guide only. A detailed survey has not been carried out, nor the services, appliances and fittings tested. Room sizes should not be relied upon for furnishing purposes and are approximate. If floor plans are included, they are for guidance only and illustration purposes only and may not be to scale. If there are any important matters likely to affect your decision to buy, please contact us before viewing the property.