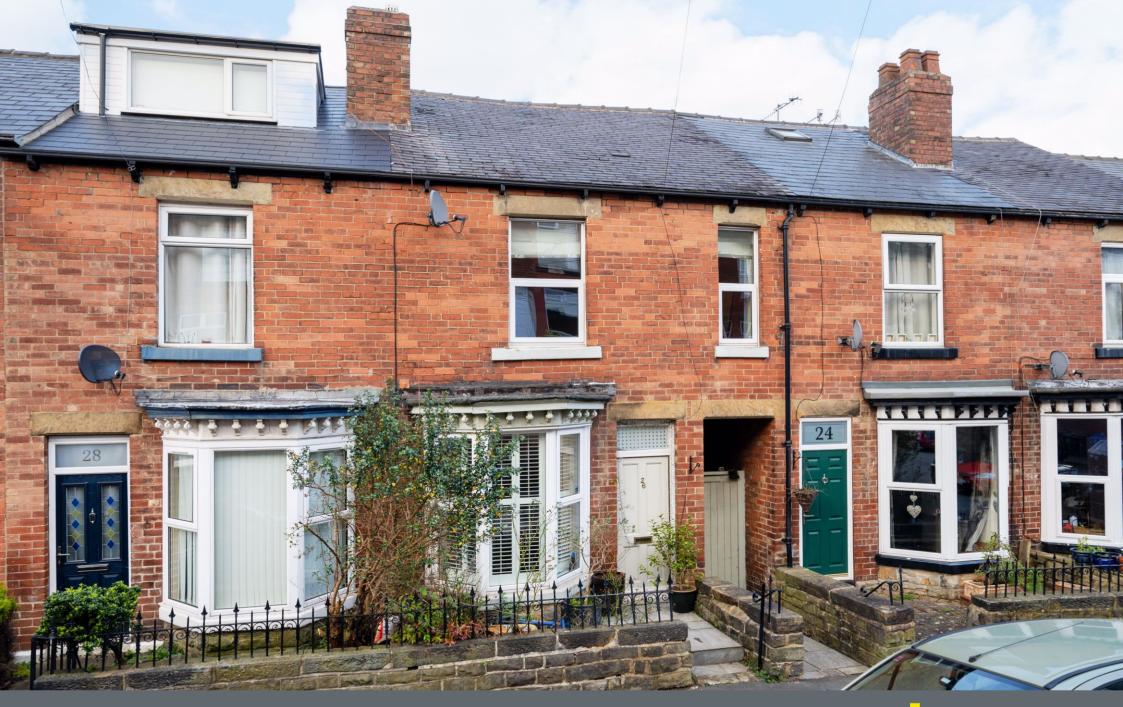

## 26 Bramwith Road

Fulwood • Sheffield • S11 7EZ

Guide Price £315,000 - £330,000

Ideally located within walking distance of Endcliffe & Bingham Park is a spacious, 3 double bedroom terrace house, which benefits from additional space over the passageway. Arranged over 3 levels offering fabulous potential to develop the spacious attic bedroom and basement, all subject to necessary consents. Features combination gas central heating, double glazing, a pleasant outlook, and attractive rear garden with outhouse. The ground floor comprises of a cosy bay fronted lounge complemented by a Victorian feature coal effect gas fire and bespoke wooden shutters. The dining kitchen is fitted with wood effect wall and base units, matching worktops and an exposed brick chimney breast. Integtrated appliances include an oven and a four ring gas hob. There is space with plumbing for further freestanding appliances. Ample space for a dining table. Access to the cellar and rear garden. The first-floor features two double bedrooms offering far reaching views to the rear. The master is filled with natural light courtesy of two front facing windows and benefits from additional space over the passageway, presented in cheerful décor. The family bathroom is equipped with a modern 3-piece white suite, partially tiled, with a laminate floor, and overhead shower. Stairs rise to an impressive attic bedroom, generously proportioned, offering potential to develop, with storage to the eaves, and a rear dormer window offering pleasant views. Externally, there is a secure gated passageway, leading to an attractive low maintenance rear garden, which offers right of way to neighbouring property, and a stone outbuilding. Extremely popular road, well-placed for local shops and amenities with a growing cafe culture, highly regarded local schools, Bingham Park and Endcliffe Park along with a range of recreational facilities, public transport and access to the city centre, hospitals, universities, and the Peak District.