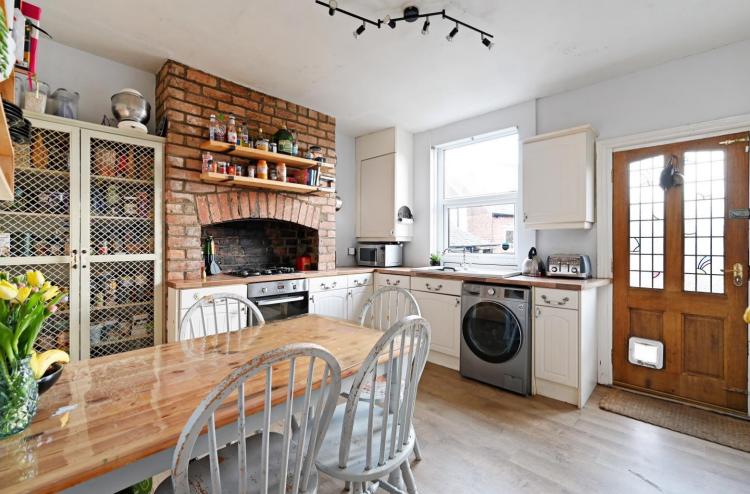

## 26 Bramwith Road

Fulwood • Sheffield • S11 7EZ

Guide Price £315,000 - £330,000

Ideally located within walking distance of Endcliffe & Bingham Park is a spacious, 3 double bedroom terrace house, which benefits from additional space over the passageway. Arranged over 3 levels offering fabulous potential to develop the spacious attic bedroom and basement, all subject to necessary consents. Features combination gas central heating, double glazing, a pleasant outlook, and attractive rear garden with outhouse. The ground floor comprises of a cosy bay fronted lounge complemented by a Victorian feature coal effect gas fire and bespoke wooden shutters. The dining kitchen is fitted with wood effect wall and base units, matching worktops and an exposed brick chimney breast. Integtrated appliances include an oven and a four ring gas hob. There is space with plumbing for further freestanding appliances. Ample space for a dining table. Access to the cellar and rear garden. The first-floor features two double bedrooms offering far reaching views to the rear. The master is filled with natural light courtesy of two front facing windows and benefits from additional space over the passageway, presented in cheerful décor. The family bathroom is equipped with a modern 3-piece white suite, partially tiled, with a laminate floor, and overhead shower. Stairs rise to an impressive attic bedroom, generously proportioned, offering potential to develop, with storage to the eaves, and a rear dormer window offering pleasant views. Externally, there is a secure gated passageway, leading to an attractive low maintenance rear garden, which offers right of way to neighbouring property, and a stone outbuilding. Extremely popular road, well-placed for local shops and amenities with a growing cafe culture, highly regarded local schools, Bingham Park and Endcliffe Park along with a range of recreational facilities, public transport and access to the city centre, hospitals, universities, and the Peak District.