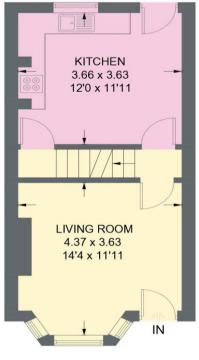

## **26 BRAMWITH ROAD**

APPROXIMATE GROSS INTERNAL AREA = 94.5 SQ M / 1017 SQ FTCELLAR = 12.1 SQ M / 130 SQ FTTOTAL = 106.6 SQ M / 1147 SQ FT

CELLAR 12.1 SQ M / 130 SQ FT GROUND FLOOR 32.5 SQ M / 350 SQ FT FIRST FLOOR 42.1 SQ M / 453 SQ FT FIRST FLOOR 19.9 SQ M / 214 SQ FT

Illustration for identification purposes only, measurements are approximate, not to scale.

IMPORTANT: we would like to inform prospective purchasers that these sales particulars have been prepared as a general guide only. A detailed survey has not been carried out, nor the services, appliances and fittings tested. Room sizes should not be relied upon for furnishing purposes and are approximate. If floor plans are included, they are for guidance only and illustration purposes only and may not be to scale. If there are any important matters likely to affect your decision to buy, please contact us before viewing the property.