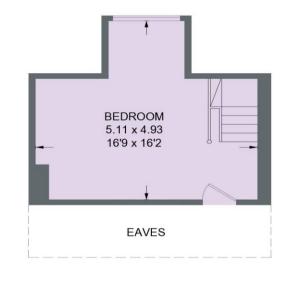

## **26 BRAMWITH ROAD**

APPROXIMATE GROSS INTERNAL AREA = 94.5 SQ M / 1017 SQ FTCELLAR = 12.1 SQ M / 130 SQ FTTOTAL = 106.6 SQ M / 1147 SQ FT

CELLAR 12.1 SQ M / 130 SQ FT GROUND FLOOR 32.5 SQ M / 350 SQ FT FIRST FLOOR 42.1 SQ M / 453 SQ FT FIRST FLOOR 19.9 SQ M / 214 SQ FT

Illustration for identification purposes only, measurements are approximate, not to scale.

IMPORTANT: we would like to inform prospective purchasers that these sales particulars have been prepared as a general guide only. A detailed survey has not been carried out, nor the services, appliances and fittings tested. Room sizes should not be relied upon for furnishing purposes and are approximate. If floor plans are included, they are for guidance only and illustration purposes only and may not be to scale. If there are any important matters likely to affect your decision to buy, please contact us before viewing the property.