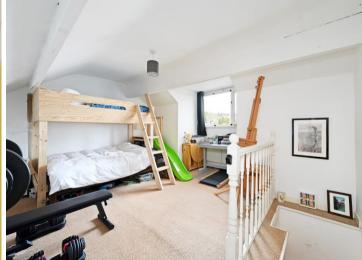

## 26 Bramwith Road

Fulwood • Sheffield • S11 7EZ

Guide Price £315,000 - £330,000

Ideally located within walking distance of Endcliffe & Bingham Park is a spacious, 3 double bedroom terrace house, which benefits from additional space over the passageway. Arranged over 3 levels offering fabulous potential to develop the spacious attic bedroom and basement, all subject to necessary consents. Features combination gas central heating, double glazing, a pleasant outlook, and attractive rear garden with outhouse. The ground floor comprises of a cosy bay fronted lounge complemented by a Victorian feature coal effect gas fire and bespoke wooden shutters. The dining kitchen is fitted with wood effect wall and base units, matching worktops and an exposed brick chimney breast. Integtrated appliances include an oven and a four ring gas hob. There is space with plumbing for further freestanding appliances. Ample space for a dining table. Access to the cellar and rear garden. The first-floor features two double bedrooms offering far reaching views to the rear. The master is filled with natural light courtesy of two front facing windows and benefits from additional space over the passageway, presented in cheerful décor. The family bathroom is equipped with a modern 3-piece white suite, partially tiled, with a laminate floor, and overhead shower. Stairs rise to an impressive attic bedroom, generously proportioned, offering potential to develop, with storage to the eaves, and a rear dormer window offering pleasant views. Externally, there is a secure gated passageway, leading to an attractive low maintenance rear garden, which offers right of way to neighbouring property, and a stone outbuilding. Extremely popular road, well-placed for local shops and amenities with a growing cafe culture, highly regarded local schools, Bingham Park and Endcliffe Park along with a range of recreational facilities, public transport and access to the city centre, hospitals, universities, and the Peak District.