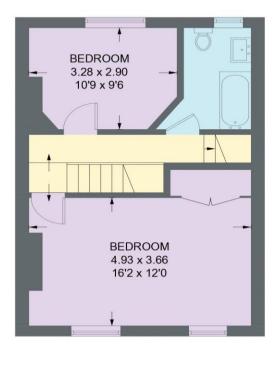

## **26 BRAMWITH ROAD**

APPROXIMATE GROSS INTERNAL AREA = 94.5 SQ M / 1017 SQ FTCELLAR = 12.1 SQ M / 130 SQ FTTOTAL = 106.6 SQ M / 1147 SQ FT

CELLAR 12.1 SQ M / 130 SQ FT GROUND FLOOR 32.5 SQ M / 350 SQ FT FIRST FLOOR 42.1 SQ M / 453 SQ FT FIRST FLOOR 19.9 SQ M / 214 SQ FT

Illustration for identification purposes only, measurements are approximate, not to scale.

IMPORTANT: we would like to inform prospective purchasers that these sales particulars have been prepared as a general guide only. A detailed survey has not been carried out, nor the services, appliances and fittings tested. Room sizes should not be relied upon for furnishing purposes and are approximate. If floor plans are included, they are for guidance only and illustration purposes only and may not be to scale. If there are any important matters likely to affect your decision to buy, please contact us before viewing the property.